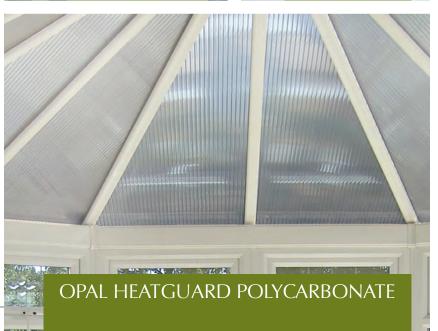

Op·ti·mize·d
/Conservatories/

by LIVINGSPACE SUNROOMS "

Op•ti·mize•d
/Conservatories/

by LIVINGSPACE SUNROOMS \*\*\*

# EDWARDIAN













# Design YOUR SUNROOM

### **STYLE**

☐ EDWARDIAN



☐ VICTORIAN



### **SIZE**

□ 9'X12'

□ 12′X12′

☐ 14′X15′ ☐ 18′X17′

□ 11′X12′

□ 15′X15′

### **WALL HEIGHT**

☐ 7' WALLS NO TRANSOMS



☐ 8' WALLS WITH TRANSOMS

### **KNEE WALL**

☐ EXISTING KNEE WALL

☐ KNEE WALL TO BE STICK BUILT BY OTHERS

☐ 6" ECOGREEN KNEE WALL



### **FENESTRATION**

☐ EUROVENT PACKAGE

Up to 6 Euro Awnings with fixed screens
(used on transoms only)

☐ OPEN AIR PACKAGE
Up to 3 operable windows with retractable screens and a single entry door

☐ PREMIUM OPEN AIR PACKAGE

Up to 5 casement windows with retractable screens and a French door

### **ROOF GLAZING**

☐ OPAL HEATGUARD POLYCARBONATE

☐ GLASS

# Op·ti·mize·d /Conservatories/

by LIVINGSPACE SUNROOMS "



### EDWARDIAN



## VICTORIAN



TRANSOMS