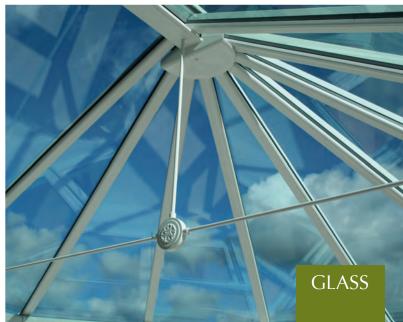

Op·ti·mize·d
/Conservatories/

by LIVINGSPACE SUNROOMS "

Op•ti·mize•d
/Conservatories/

by LIVINGSPACE SUNROOMS \*\*\*

# EDWARDIAN













# Design YOUR SUNROOM

### **STYLE**

☐ EDWARDIAN



☐ VICTORIAN



### **SIZE**

□ 9'X12'

□ 12′X12′

☐ 14′X15′ ☐ 18′X17′

□ 11′X12′

□ 15′X15′

### **WALL HEIGHT**

☐ 7' WALLS NO TRANSOMS



☐ 8' WALLS WITH TRANSOMS

### **KNEE WALL**

☐ EXISTING KNEE WALL

☐ KNEE WALL TO BE STICK BUILT BY OTHERS

☐ 6" ECOGREEN KNEE WALL



### **FENESTRATION**

☐ EUROVENT PACKAGE

Up to 6 Euro Awnings with fixed screens
(used on transoms only)

☐ OPEN AIR PACKAGE
Up to 3 operable windows with retractable screens and a single entry door

☐ PREMIUM OPEN AIR PACKAGE

Up to 5 casement windows with retractable screens and a French door

### **ROOF GLAZING**

☐ OPAL HEATGUARD POLYCARBONATE

☐ GLASS

# Op·ti·mize·d /Conservatories/

by LIVINGSPACE SUNROOMS "



### EDWARDIAN



## VICTORIAN



TRANSOMS



FR