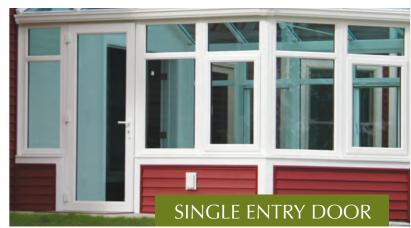

### **FENESTRATION**

☐ EUROVENT PACKAGE

Up to 6 Euro Awnings with fixed screens
(used on transoms only)

☐ OPEN AIR PACKAGE
Up to 3 operable windows with retractable screens and a single entry door

☐ PREMIUM OPEN AIR PACKAGE

Up to 5 casement windows with retractable screens and a French door