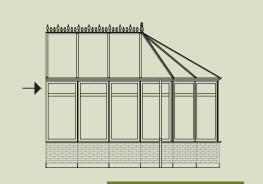

DIAN













# Design YOUR SUNROOM

### **STYLE**

☐ EDWARDIAN



☐ VICTORIAN



### **SIZE**

□ 9'X12'

□ 12′X12′

☐ 14′X15′ ☐ 18′X17′

□ 11′X12′

□ 15′X15′

### **WALL HEIGHT**

☐ 7' WALLS NO TRANSOMS



☐ 8' WALLS WITH TRANSOMS

### **KNEE WALL**

☐ EXISTING KNEE WALL

☐ KNEE WALL TO BE STICK BUILT BY OTHERS

☐ 6" ECOGREEN KNEE WALL



### **FENESTRATION**

☐ EUROVENT PACKAGE

Up to 6 Euro Awnings with fixed screens
(used on transoms only)

☐ OPEN AIR PACKAGE
Up to 3 operable windows with retractable screens and a single entry door

☐ PREMIUM OPEN AIR PACKAGE

Up to 5 casement windows with retractable screens and a French door

### **ROOF GLAZING**

☐ OPAL HEATGUARD POLYCARBONATE

☐ GLASS

# Op·ti·mize·d /Conservatories/

by LIVINGSPACE SUNROOMS "



### EDWARDIAN



## VICTORIAN



TRANSOMS



FRENCH DOOR