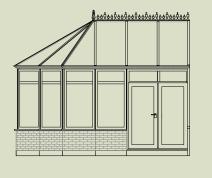

# Design YOUR SUNROOM

### **STYLE**

☐ EDWARDIAN



☐ VICTORIAN



### **SIZE**

□ 9'X12'

□ 12′X12′

☐ 14′X15′ ☐ 18′X17′

□ 11′X12′

□ 15′X15′

### **WALL HEIGHT**

☐ 7' WALLS NO TRANSOMS



☐ 8' WALLS WITH TRANSOMS

### **KNEE WALL**

☐ EXISTING KNEE WALL

☐ KNEE WALL TO BE STICK BUILT BY OTHERS

☐ 6" ECOGREEN KNEE WALL



### **FENESTRATION**

☐ EUROVENT PACKAGE

Up to 6 Euro Awnings with fixed screens
(used on transoms only)

☐ OPEN AIR PACKAGE
Up to 3 operable windows with retractable screens and a single entry door

☐ PREMIUM OPEN AIR PACKAGE

Up to 5 casement windows with retractable screens and a French door

### **ROOF GLAZING**

☐ OPAL HEATGUARD POLYCARBONATE

☐ GLASS

# Op·ti·mize·d /Conservatories/

by LIVINGSPACE SUNROOMS "



### EDWARDIAN



## VICTORIAN



TRANSOMS



FRENCH DOOR