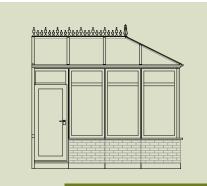

INGSPACE SUNROOMS \*\*\*

# EDWARDIAN













# Design YOUR SUNROOM

### **STYLE**

☐ EDWARDIAN



☐ VICTORIAN



### **SIZE**

□ 9'X12'

□ 12′X12′

☐ 14′X15′ ☐ 18′X17′

□ 11′X12′

□ 15′X15′

### **WALL HEIGHT**

☐ 7' WALLS NO TRANSOMS



☐ 8' WALLS WITH TRANSOMS

### **KNEE WALL**

☐ EXISTING KNEE WALL

☐ KNEE WALL TO BE STICK BUILT BY OTHERS

☐ 6" ECOGREEN KNEE WALL



### **FENESTRATION**

☐ EUROVENT PACKAGE

Up to 6 Euro Awnings with fixed screens
(used on transoms only)

☐ OPEN AIR PACKAGE
Up to 3 operable windows with retractable screens and a single entry door

☐ PREMIUM OPEN AIR PACKAGE

Up to 5 casement windows with retractable screens and a French door

### **ROOF GLAZING**

☐ OPAL HEATGUARD POLYCARBONATE

☐ GLASS

# Op·ti·mize·d /Conservatories/

by LIVINGSPACE SUNROOMS "



### EDWARDIAN



## VICTORIAN



TRANSOMS



FRENCH DOOR