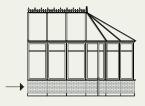

Op·ti·mize·d
/Conservatories/

by LIVINGSPACE SUNROOMS "

Op•ti·mize•d
/Conservatories/

by LIVINGSPACE SUNROOMS \*\*\*

# EDWARDIAN













# Design YOUR SUNROOM

### **STYLE**

☐ EDWARDIAN



☐ VICTORIAN



### **SIZE**

□ 9'X12'

□ 12′X12′

☐ 14′X15′ ☐ 18′X17′

□ 11′X12′

□ 15′X15′

### **WALL HEIGHT**

☐ 7' WALLS NO TRANSOMS



☐ 8' WALLS WITH TRANSOMS

### **KNEE WALL**

☐ EXISTING KNEE WALL

☐ KNEE WALL TO BE STICK BUILT BY OTHERS

☐ 6" ECOGREEN KNEE WALL



### **FENESTRATION**

☐ EUROVENT PACKAGE

Up to 6 Euro Awnings with fixed screens
(used on transoms only)

☐ OPEN AIR PACKAGE
Up to 3 operable windows with retractable screens and a single entry door

☐ PREMIUM OPEN AIR PACKAGE

Up to 5 casement windows with retractable screens and a French door

### **ROOF GLAZING**

☐ OPAL HEATGUARD POLYCARBONATE

☐ GLASS

# Op·ti·mize·d /Conservatories/

by LIVINGSPACE SUNROOMS "



### EDWARDIAN



## VICTORIAN



TRANSOMS



FRENCH DOOR