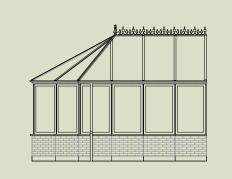

\*\*\*

# EDWARDIAN













# Design YOUR SUNROOM

### **STYLE**

☐ EDWARDIAN



☐ VICTORIAN



### **SIZE**

□ 9'X12'

□ 12′X12′

☐ 14′X15′ ☐ 18′X17′

□ 11′X12′

□ 15′X15′

### **WALL HEIGHT**

☐ 7' WALLS NO TRANSOMS



☐ 8' WALLS WITH TRANSOMS

### **KNEE WALL**

☐ EXISTING KNEE WALL

☐ KNEE WALL TO BE STICK BUILT BY OTHERS

☐ 6" ECOGREEN KNEE WALL



### **FENESTRATION**

☐ EUROVENT PACKAGE

Up to 6 Euro Awnings with fixed screens
(used on transoms only)

☐ OPEN AIR PACKAGE
Up to 3 operable windows with retractable screens and a single entry door

☐ PREMIUM OPEN AIR PACKAGE

Up to 5 casement windows with retractable screens and a French door

### **ROOF GLAZING**

☐ OPAL HEATGUARD POLYCARBONATE

☐ GLASS

# Op·ti·mize·d /Conservatories/

by LIVINGSPACE SUNROOMS "



### EDWARDIAN



## VICTORIAN



TRANSOMS



FRENCH DOOR