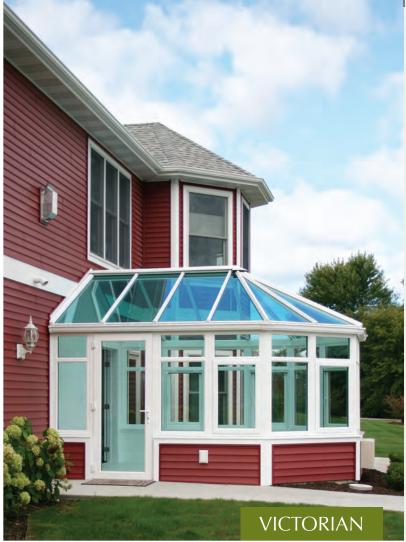

Op·ti·mize·d
/Conservatories/

by LIVINGSPACE SUNROOMS "

Op•ti·mize•d
/Conservatories/

by LIVINGSPACE SUNROOMS \*\*\*

# EDWARDIAN













# Design YOUR SUNROOM

### **STYLE**

☐ EDWARDIAN



☐ VICTORIAN



### **SIZE**

□ 9'X12'

□ 12′X12′

☐ 14′X15′ ☐ 18′X17′

□ 11′X12′

□ 15′X15′

### **WALL HEIGHT**

☐ 7' WALLS NO TRANSOMS



☐ 8' WALLS WITH TRANSOMS

### **KNEE WALL**

☐ EXISTING KNEE WALL

☐ KNEE WALL TO BE STICK BUILT BY OTHERS

☐ 6" ECOGREEN KNEE WALL



### **FENESTRATION**

☐ EUROVENT PACKAGE

Up to 6 Euro Awnings with fixed screens
(used on transoms only)

☐ OPEN AIR PACKAGE
Up to 3 operable windows with retractable screens and a single entry door

☐ PREMIUM OPEN AIR PACKAGE

Up to 5 casement windows with retractable screens and a French door

### **ROOF GLAZING**

☐ OPAL HEATGUARD POLYCARBONATE

☐ GLASS

# Op·ti·mize·d /Conservatories/

by LIVINGSPACE SUNROOMS "



### EDWARDIAN



## VICTORIAN



TRAN